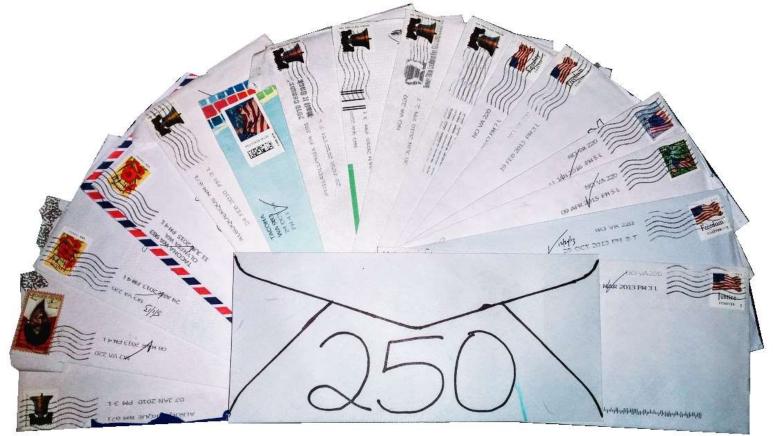

## Salutations!

Since moving to Philadelphia in late 2009, I've handwritten just about 250 personal letters. To mark this achievement (and maybe pick up a few more penpals), I'd like to send a lucky person one of my trademark "map letters" (a hand-drawn map with a letter written over top of it). All you have to do is send a note to this address by April 15, 2016 (4-15-16):